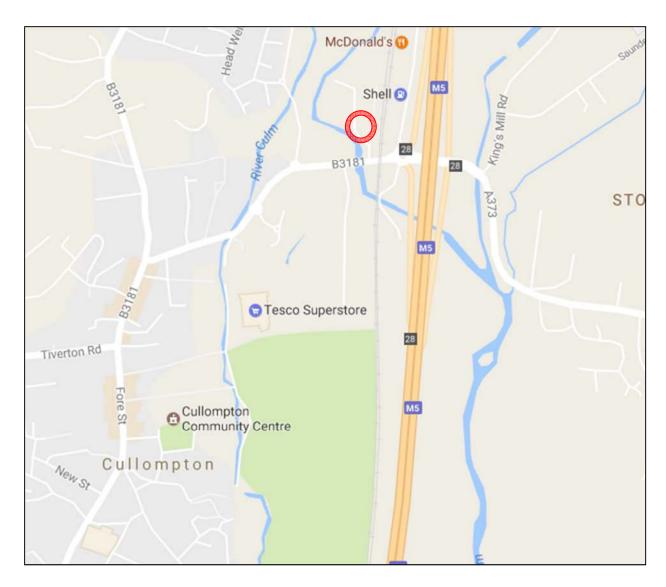

#### **LOCATION MAP**

• Rent: £3,750 per annum.

Contact: Tony Mc Donnell MRICS

Mobile: 07771 182608 / 01278 439439

Email: tony@cluff.co.uk

**LOCATION** 

Unit 5 is located on Alexandria Business Park, located less than half a mile from J28 of the M5

motorway at Cullompton.

The town centre of Cullompton is located half a mile to the south west, with Exeter City approximately

15 miles journey to the south and Taunton located approximately 18 miles to the north east.