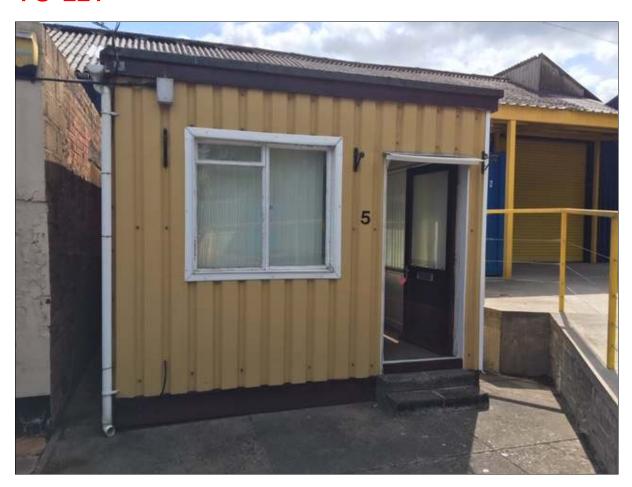

## Unit 5, Alexandria Business Park, Cullompton, EX15 1BW.

• Located on Alexandria Business Park adjacent to J28 of the M5.

• Office benefitting from two parking spaces.

• Ground Floor: 170 sq ft / 15.82 sq m.

**DESCRIPTION** 

This office has recently been decorated and benefits from mains electricity, carpeting and perimeter

telephone points. There is on site communal WC facilities, located nearby. The premises also benefits

from two car parking spaces located in front of the property.

**ACCOMMODATION** 

<u>Unit 15:</u>

Office 170 sq ft 15.82 sq m.

**BUSINESS RATES** 

Rateable Value £1,125 (1st April 2017)

The property qualifies for a small business rates allowance. Applicants will be responsible for making